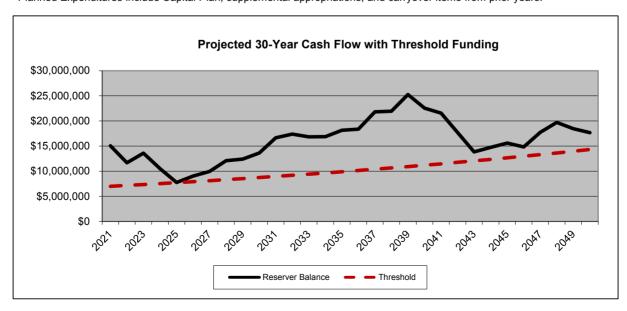

#### **BACKGROUND**

On June 10, 2019, the GRF Board reviewed a Five-Year CIP to prioritize upcoming projects. Based on input received at the meeting and subsequent discussions, Staff refined the CIP and Reserves Plan as included in this agenda.